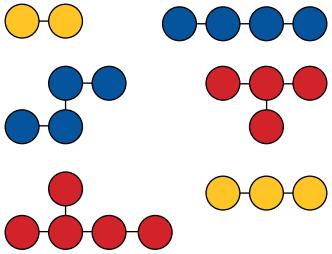

World Archery's Beat the Outbreak target – week 8. This is a game of battleships. It can be played as a single player or a two player game.

**Single player game:** Randomly place the ships (above) on the board, or ask a friend to do it for you. You have 21 arrows. A hit (hitting the square with a ship circle in it) counts as one point. Bonus +2 for every ship you sink (hit all its circles).

**Two-player game:** Place ships for a friend and ask them to place for you. Alternate shooting. A hit gives you an extra shot before alternating, first to destroy all the battleships wins.

Place ships by drawing them on. The colours do not matter.